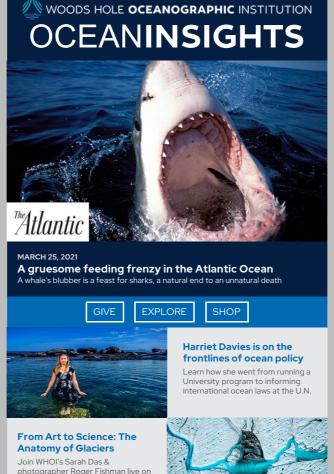

photographer Roger Fishman live on Facebook Wed. March 31 at 3 p.m.



# Image of the week: "A deepdiving shark"

ROV *Jason* captured footage of this smalltooth sand tiger shark while thousands of feet deep



Watch last night's Ocean Encounters episode, "Radiation: In our ocean, our planet, and our lives'



## WHOI IN THE NEWS

Slowdown of powerful current system could negatively impact climate  $\,$ patterns, study says

### WGBH

We've Known For Years Global Warming Could Lead To A New Ice Age: Why Is No One Doing Anything?

### ECO MAGAZINE

WHOI Study Finds Offshore Pile Driving Noise Alters Feeding Behaviors of Longfin Squid

### THE GOTHAMIST

The Gulf Stream Is Weakening And It Promises Stronger Storms For NY



Copyright ©2020 Woods Hole Oceanographic Institution. All rights r