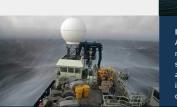

 $\label{eq:integration} \textbf{Image:} Ocean ographers on this North$ Atlantic expedition on R/V Atlantis got more than their share of rough seas, skirting Hurricane Igor, a tropical storm and a nor'easter. Despite this, the ship and its crew enabled the science team to complete most of their research.