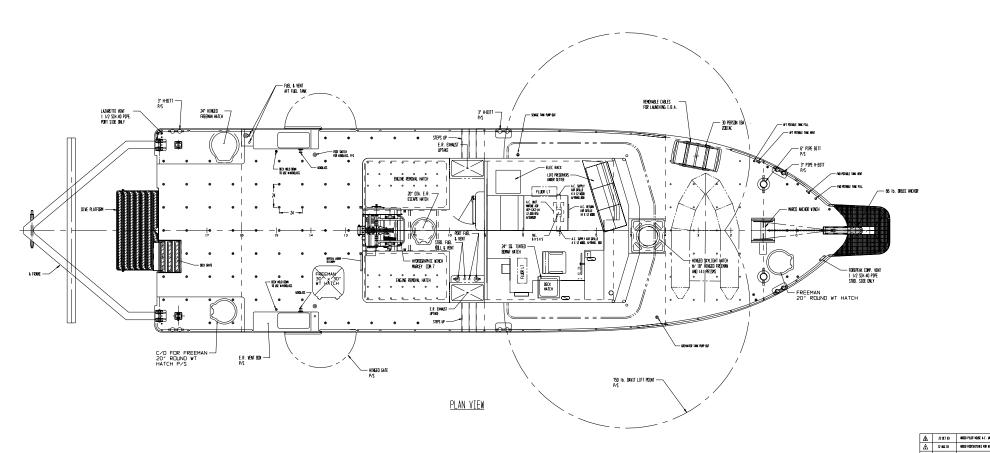

## ABOVE DECK ARRANGEMENT

| DR.BY-  | m          | DATE-                | 2 MAY 03   |     | 344-011,D    |
|---------|------------|----------------------|------------|-----|--------------|
| IMO BI- |            | .00 HAVE: NOODS HOLE |            |     |              |
| eru c.  | 3/81-11-01 | rue.                 | MT2401 108 | 239 | EARCH VESSEI |