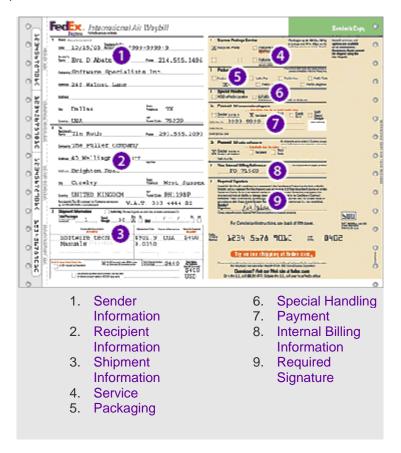

## 1. Sender Information

Enter your shipping information. This includes the address you are shipping from, your name, your phone number and your FedEx account number.

### 2. Recipient Information

Complete the details for your shipping destination. This includes recipient name, address and phone number. You may send certain international shipments (including Puerto Rico shipments) to P.O. box addresses, if you include a telephone, fax or telex number. FedEx cannot deliver to U.S. military P.O. box addresses such as APO and FPO.

### 3. Shipment Information

- Commodity Description.
- Harmonized Code.
- Total Value for Customs.
- Total Declared Value for Carriage.
- U.S. Export Section.

## 4. Service

Indicate your choice of international service. If no service is marked, shipment via FedEx International Priority

## 5. Packaging

Indicate the type of FedEx Express packaging you are using, or mark "other" if you are using your own packaging.

## 6. Special Handling

Choose special handling options including Saturday service (when available) or Hold at FedEx Location.

## 7. Payment

Select a method of payment and provide the appropriate FedEx Express account number or credit card number.

- If billing to sender, recipient or third party, include the payer's FedEx account number.
- If the recipient or third party fails to pay shipping charges, duties and taxes, the sender is responsible for payment.

## 8. Internal Billing Information

IMPORTANT: Please enter WHOI Project or Cost Center numbers here.

9. **Required Signature** Sign your air waybill here.