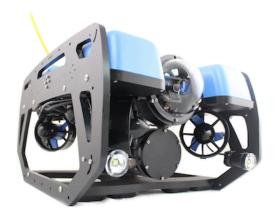

### BlueROV2 and ArduSub Software

#### BlueROV2:

- Vectored Thrusters
- 1080p HD Video
- 100m Depth Rating
- Compact, Expandable Design
- Partially Assembled Kit

#### **ArduSub Software:**

- Part of the ArduPilot Project
- Open-Source, Open-Hardware

~\$3500 standard configuration

400+ sold since launch in June 2016

## BlueROV2 Now