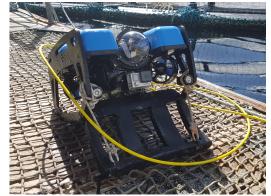

# A Turning Point for Marine Robotics

An explosion of new vehicles and technology.