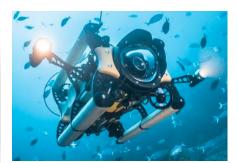

### BlueROV2 and ArduSub Software

#### BlueROV2:

- Vectored Thrusters
- 1080p HD Video
- 100m Depth Rating
- Compact, Expandable Design
- Partially Assembled Kit

#### **ArduSub Software:**

- Part of the ArduPilot Project
- Open-Source, Open-Hardware

~\$3500 standard configuration

400+ sold since launch in June 2016