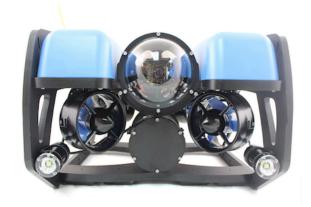

### BlueROV2 and ArduSub Software

#### BlueROV2:

- Vectored Thrusters
- 1080p HD Video
- 100m Depth Rating
- Compact, Expandable Design
- Partially Assembled Kit