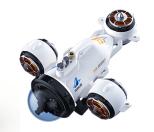

### BlueROV2 and ArduSub Software

#### BlueROV2:

- Vectored Thrusters
- 1080p HD Video
- 100m Depth Rating
- Compact, Expandable Design
- Partially Assembled Kit