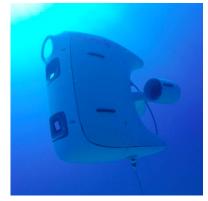

### BlueROV2 and ArduSub Software

#### BlueROV2:

- Vectored Thrusters
- 1080p HD Video
- 100m Depth Rating
- Compact, Expandable Design
- Partially Assembled Kit

#### **ArduSub Software:**

- Part of the ArduPilot Project
- Open-Source, Open-Hardware

~\$3500 standard configuration

400+ sold since launch in June 2016