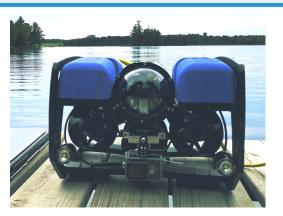

### BlueROV2 and ArduSub Software

#### BlueROV2:

- Vectored Thrusters
- 1080p HD Video
- 100m Depth Rating
- Compact, Expandable Design
- Partially Assembled Kit