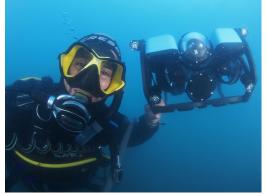

### BlueROV2 and ArduSub Software

#### BlueROV2:

- Vectored Thrusters
- 1080p HD Video
- 100m Depth Rating
- Compact, Expandable Design
- Partially Assembled Kit