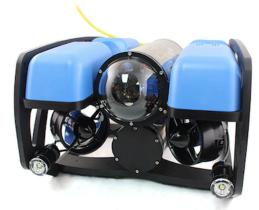

ackground





Rustom Jehangir (Rusty)
Founder and CEO, Blue Robotics Inc.

rusty@bluerobotics.com +1-630-903-9239



#### Blue Robotics Inc.

- Torrance, California
- 17 Employees
- www.bluerobotics.com

Blue Robotics was founded in 2014 with a mission to provide *low-cost*, *high-quality* components to enable the future of marine robotics.

## An Enabling Product Line





T100/T200 Thrusters



**Subsea Lights** 



M100/M200 Motors



**ROV Tether** 



Watertight Enclosures (2", 3", 4", 6", 8" Series)



**Tether Communication Interface Boards** 



**Cable Penetrators** 



**Echosounder Altimeter Sonar** 



Subsea Buoyancy Foam



Many more:





Pressure and Temperature Sensors





## Components in Use Worldwide



























### BlueROV2 and ArduSub Software









#### BlueROV2:

- Vectored Thrusters
- 1080p HD Video
- 100m Depth Rating
- Compact, Expandable Design
- Partially Assembled Kit

#### **ArduSub Software:**

- Part of the ArduPilot Project
- Open-Source, Open-Hardware



~\$3500 standard configuration

400+ sold since launch in June 2016

## BlueROV2 Now





















# A Turning Point for Marine Robotics



An explosion of new vehicles and technology.





























# Questions?

### Thanks!

www.bluerobotics.com rusty@bluerobotics.com