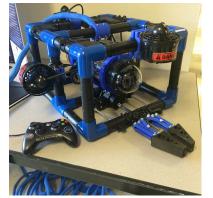

### BlueROV2 and ArduSub Software

#### BlueROV2:

- Vectored Thrusters
- 1080p HD Video
- 100m Depth Rating
- Compact, Expandable Design
- Partially Assembled Kit

#### **ArduSub Software:**

- Part of the ArduPilot Project
- Open-Source, Open-Hardware

~\$3500 standard configuration

400+ sold since launch in June 2016