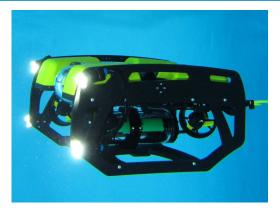

### BlueROV2 and ArduSub Software

#### BlueROV2:

- Vectored Thrusters
- 1080p HD Video
- 100m Depth Rating
- Compact, Expandable Design
- Partially Assembled Kit