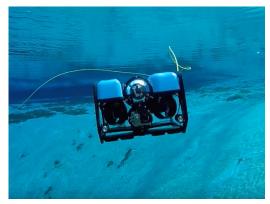

### BlueROV2 and ArduSub Software

#### BlueROV2:

- Vectored Thrusters
- 1080p HD Video
- 100m Depth Rating
- Compact, Expandable Design
- Partially Assembled Kit